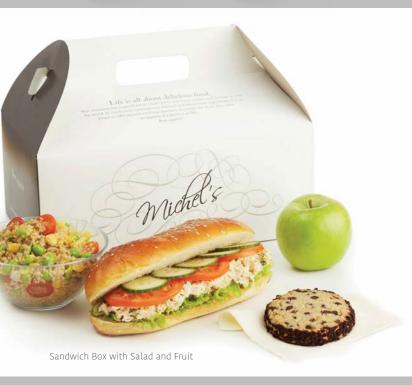

#### Sandwich Boxes

Sandwich of your choice with a fresh-baked cookie.

With chips

With salad

With chips and salad

Add a piece of fruit