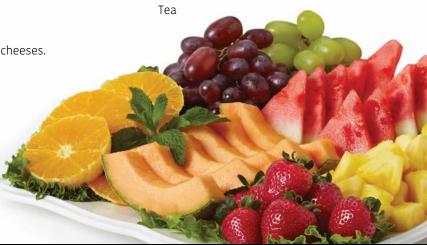

# Fresh Fruit Tray - Medium or Large

An assortment of fresh seasonal fruit.

## Fresh Fruit Tray | Medium or Large

A beautifully arranged assortment of seasonal fruit.

# Fruit & Cheese Tray | Medium or Large

An assortment of seasonal fruit served with a selection of fine cheeses.