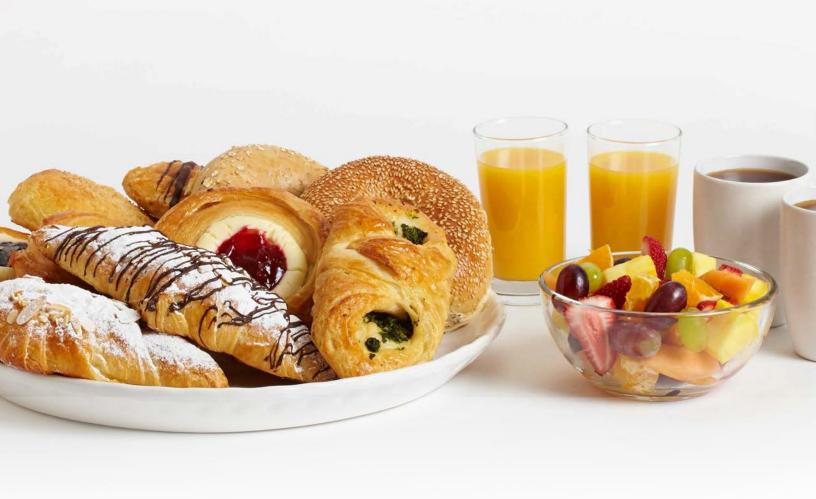

#### **Croissant & Danish Platter**

An assortment of fresh-baked croissants and danishes.

# Muffin & Bagel Platter or Bagel Platter

An assortment of fresh-baked muffins and bagels. Served with butter, cream cheese and preserves.

#### **Baker's Platter**

An assortment of our favourite fresh-baked goods including croissants, danishes, muffins\*, bagels and other pastries. Served with butter, cream cheese and preserves.

#### **Continental Breakfast with Fruit**

An assortment of fresh-baked muffins\*, bagels, croissants and danishes. Served with butter, cream cheese and preserves. Includes fresh-brewed coffee and juice.

# Fresh Fruit Tray - Medium or Large

An assortment of fresh seasonal fruit.

## **Beverages**

Carafe of Fresh-Brewed Coffee

\*\*Canned Soft Drinks

\*\*Bottled Water

Juice