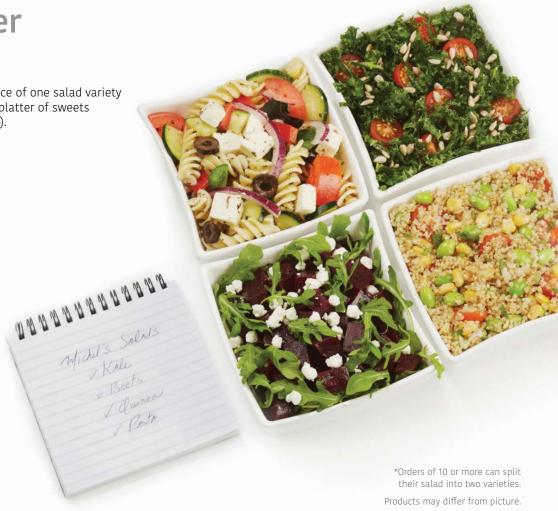

#### Michel's Finest

One whole sandwich per person, choice of one salad variety served in a bowl for sharing\*, with a platter of sweets (cookies / brownies / banana cake 1/4).

Deli and gourmet

Gourmet only

# deli options | side options

Turkey

·Black Forest Ham

· Roast Beef

· Albacore Tuna Salad

· Egg Salad

· Garden Vegetable

- •Garden Salad
  - ·Caesar Salad
    - ·Pasta salad
    - Ouinoa Salad
    - ·Quinoa Salad ·Chips