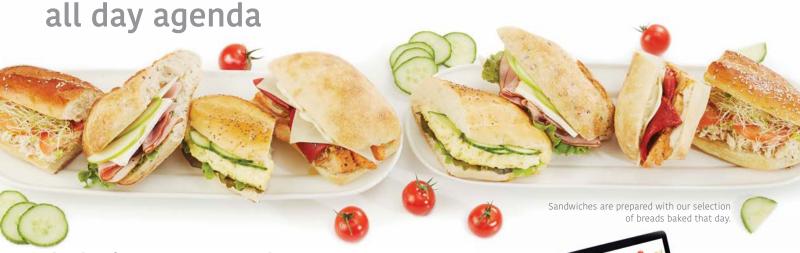

#### Sandwich Platter

All sandwiches are cut in half and beautifully arranged on a tray.

Deli only

Gourmet only

Deli and gourmet

With chips

With salad