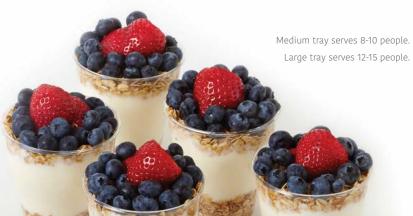

# Granola and Yogurt Parfait Cup

Vanilla yogurt with granola and mixed berries.

# Parisian Deli Delight | Medium or Large

We combine our favourite meats and cheeses with slices of juicy canteloupe.

Add a bread basket per person.

Medium tray serves 8-10 people. Large tray serves 12-15 people.